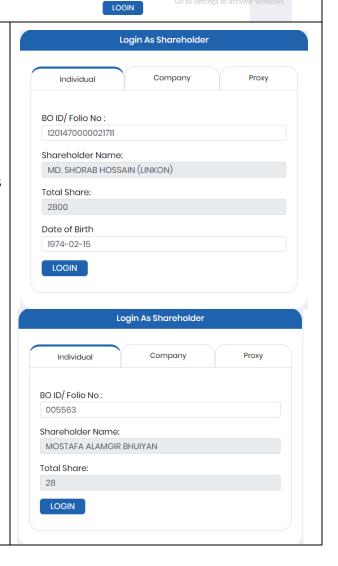

#### **Individual Login Interface**

- Click "Individual" Button
- Fill up the following fields
  - BO ID/Folio ID
  - "Shareholder's Name" and "Total Share" comes Automatically.
  - For BO Holder Have to choose their Date of birth from the calendar.
  - Date of Birth format will show as yy/mm/dd
  - But for Folio holder date of birth field will automatically disappear.
- Correct Information will activate "Log in" Button and allow an Individual shareholder to log in.