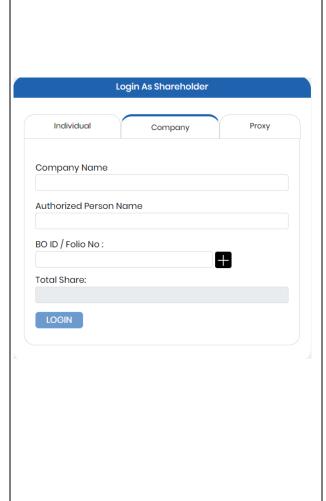

#### **Company Login Interface**

- Click "Company" button.
- Fill up the following field
  - Company Name
  - Authorized Person Name
  - BO ID/Folio ID
  - "Total Share" comes Automatically
- Authorized person name will be the person who will be assigned from the specific company. In attendance report that name will be counted.
- Multiple BO ID user can give minimum five BO ID at a time by Clicking the Pulse sign (+) beside the BO ID field.
- But he has to give the summation of all share that company hold in the "Number of Shares" field.
- Correct Information will activate
   "Log in" Button and allow a
   Company shareholder to log in