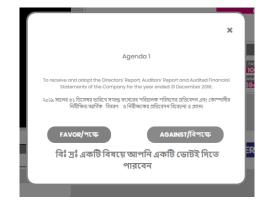

#### **Pop-Up window:**

 Shareholder can give vote in Favor /Against from the Pop-Up Window.