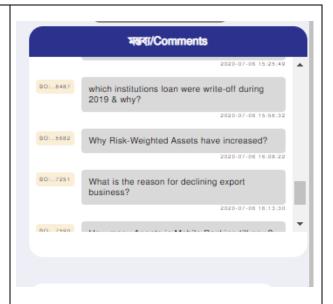

#### **Comment:**

- Type your comments in Bangla / English in "Type your comments" field.
- Click the arrow sign which is in the comment bar.
- You will get a confirmation message as "Your comment is successfully submitted"