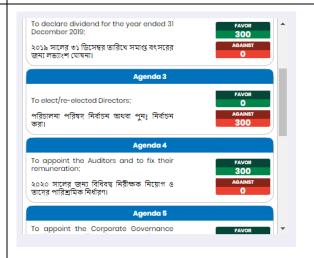

#### **Live Voting Result:**

- Total vote count will be shown beside each Agenda
- Voting result count by how may share is hold by shareholders.