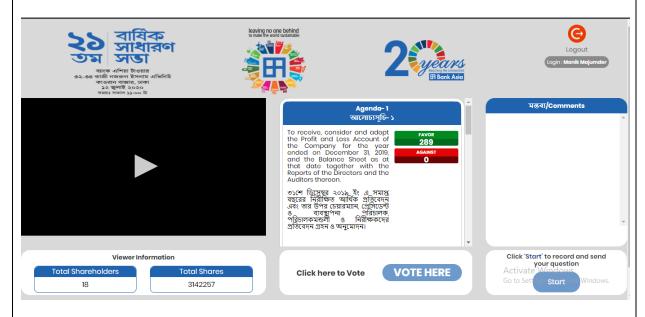

#### **Shareholder Landing Page**

If Video get Paused or Video Loading Error due to Internet Failure or Bandwidth Dropout Please Refresh the Page.

#### Vote:

- Click "Vote here" button
- A person can give for an agenda once.
- After giving vote," Vote Here" button will be disabled for that person.

Click here to Vote

**VOTE HERE** 

#### **Pop-Up window:**

 Shareholder can give vote in Favor /Against from the Pop-Up Window.

#### **Live Voting Result:**

- Total vote count will be shown beside each Agenda
- Voting result count by how may share is hold by shareholders.

#### **Comment:**

- Type your comments in Bangla / English in "Type your comments" field.
- Click the arrow sign which is in the comment bar.
- You will get a confirmation message as "Your comment is successfully submitted"

#### **Audio:**

- Click "Start" button
- Start talking (system will allow you to talk for 2-3 minutes. after that will get the stop button automatically)
- When done click "Stop" button
- You will get a success message.

## Click button to record and send your question. Start

#### **Attendance**

• Shareholder can see all shareholder attendance and Total number share.