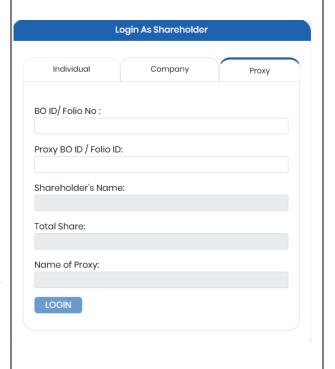

#### **Proxy Login Interface**

- Click "Proxy" button.
- Fill up the following field
  - BO ID/Folio ID
  - Proxy BO ID/Folio ID
  - If this two-field match with data base
  - "Shareholder's Name",
     "Total Share",
     "Name of Proxy" comes
     Automatically.
- Correct Information will activate
   "Log in" Button and allow a
   Proxy shareholder to log in