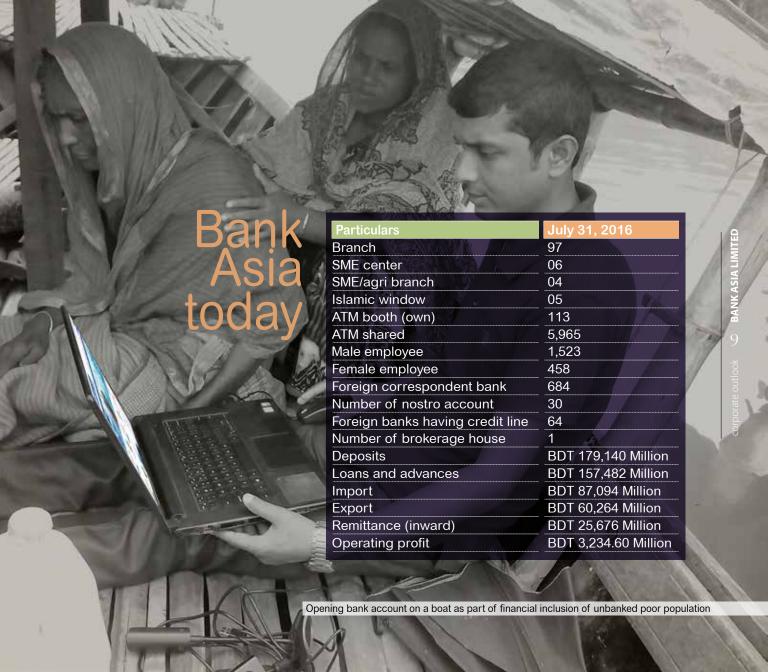

136,396

USD (Million) Million BDT June 30, June 30, 2015 2014 2015 2014 2016 2016 Total assets 235.931 224,347 182,731 3.015 2.867 2.335 1,800 **Deposits** 178,518 169,827 140,869 2,281 2,170 164,022 136,396 116,809 2,096 1,743 1,493 Loans and advances 129,930 110,193 1,660 1,408 **Import** 78,298 1,001 Export 53,143 89,275 77,647 679 1,141 Remittance (Inward) 22,334 42,997 41,733 285 549 36 Operating profit 2,793 6,006 5,779 77 ROE 2.95% 14.36% 14.09% 2.95% 14.36% 14.09% **ROA** 1.28% 0.24% 1.26% 0.24% 1.26% 1.28% 1.91 EPS (BDT) 0.31 1.00 0.31 1.00 Yield on advance 9.88% 10.97% 12.77% 9.88% 10.97% 12.77% Cost of deposit 5.78% 6.87% 7.53% 5.78% 6.87% 7.53% 8.67% 9.72% 10.57% 8.67% 9.72% 10.57% Cost of fund Cost of operation 2.64% 2.85% 2.63% 2.64% 2.85% 2.63% Spread 4.10% 4.10% 5.24% 4.10% 4.10% 5.24% 4.50% 4.50% Net interest margin 3.47% 3.36% 3.47% 3.36% Burden ratio 0.43% 0.21% 0.52% 0.43% 0.21% 0.52% \* CRAR (Capital to risk 12.46% 11.26% 11.32% 11.26% 12.46% 11.32% weighted asset ratio) Basel-III