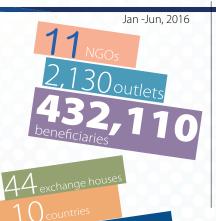

22,061

Man Hours of training for development of our human capital

54%

Cash transactions done through ATM

170,476

E-statements delivered to customer

615

Students received support for education under BA's higher studies scholarship amounting to Tk. 22.06 million. Total beneficiary so far 1,718

42

Districts covered 333 agent outlets for expanding Agent Banking in most geographically dispersed poor segment

1,161,980

Unbanked villagers of 21,816 villages came under Bank Asia's banking service network through EBEK project for poverty alleviation. 432,110

Households of rural and semi-urban areas received remittance of Tk. 2,321 million through our MFIs network business

11,146

Farmers and rural people benefitted financially through our agricultural/ rural credit