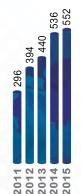

## inward remittance

Inward Remittance

Bank Asia has come forward by making Strategic Alliance with OPGSPs which is the second venture in the OPGS (the first was Payza) to make the service export related payments easier and cheaper. We have done 7,815 transactions amounting Tk.454.80 million through 'Payoneer' and 1,196 transactions amounting Tk. 19.17 million through 'Payza' upto June, 2016. We are also targeting to excel our service tremendously in 2017.