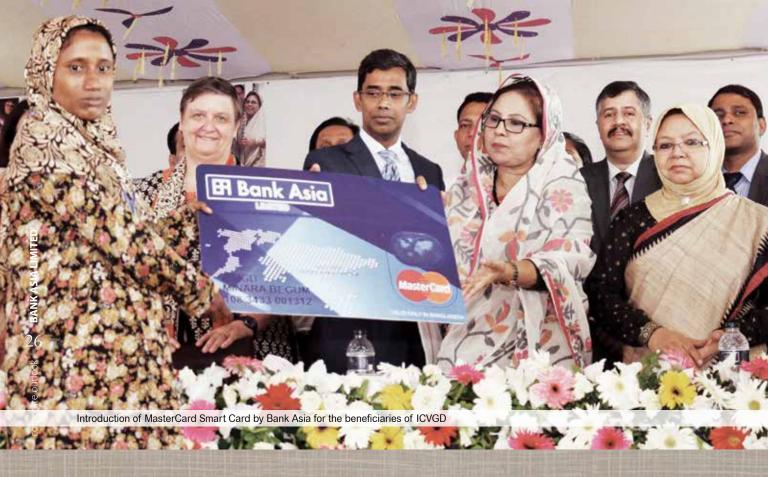

## inward remittance

Inward Remittance

Bank Asia has come forward by making Strategic Alliance with OPGSPs which is the second venture in the OPGS (the first was Payza) to make the service export related payments easier and cheaper. We have done 7,815 transactions amounting Tk.454.80 million through 'Payoneer' and 1,196 transactions amounting Tk. 19.17 million through 'Payza' upto June, 2016. We are also targeting to excel our service tremendously in 2017.