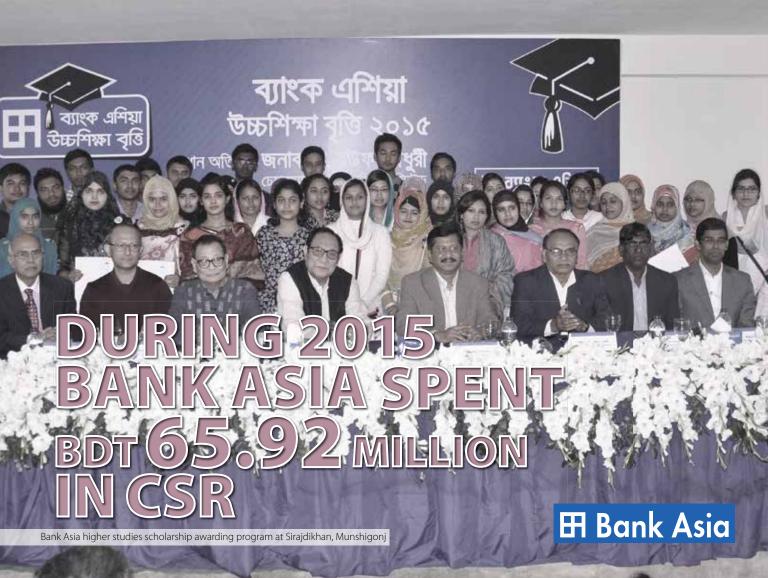

#### total community investment June 30, 2016

Education | Tk. 26.60 million 57.64% Health | Tk. 0.36 million 0.78% Disaster | Tk. 11.70 million 25.35% Environment | Tk. 0.06 million 0.12% Sport | Tk. 0.54 million 1.16% Art & Culture | Tk. 1.26 million 2.73% Others | Tk. 5.63 million 12.21%