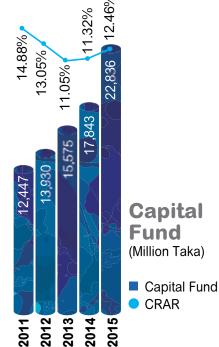

136,396

USD (Million) Million BDT June 30, June 30, 2015 2014 2015 2014 2016 2016 Total assets 235.931 224,347 182,731 3.015 2.867 2.335 1,800 **Deposits** 178,518 169,827 140,869 2,281 2,170 164,022 136,396 116,809 2,096 1,743 1,493 Loans and advances 129,930 110,193 1,660 1,408 **Import** 78,298 1,001 Export 53,143 89,275 77,647 679 1,141 Remittance (Inward) 22,334 42,997 41,733 285 549 36 Operating profit 2,793 6,006 5,779 77 ROE 2.95% 14.36% 14.09% 2.95% 14.36% 14.09% **ROA** 1.28% 0.24% 1.26% 0.24% 1.26% 1.28% 1.91 EPS (BDT) 0.31 1.00 0.31 1.00 Yield on advance 9.88% 10.97% 12.77% 9.88% 10.97% 12.77% Cost of deposit 5.78% 6.87% 7.53% 5.78% 6.87% 7.53% 8.67% 9.72% 10.57% 8.67% 9.72% 10.57% Cost of fund Cost of operation 2.64% 2.85% 2.63% 2.64% 2.85% 2.63% Spread 4.10% 4.10% 5.24% 4.10% 4.10% 5.24% 4.50% 4.50% Net interest margin 3.47% 3.36% 3.47% 3.36% Burden ratio 0.43% 0.21% 0.52% 0.43% 0.21% 0.52% \* CRAR (Capital to risk 12.46% 11.26% 11.32% 11.26% 12.46% 11.32% weighted asset ratio) Basel-III