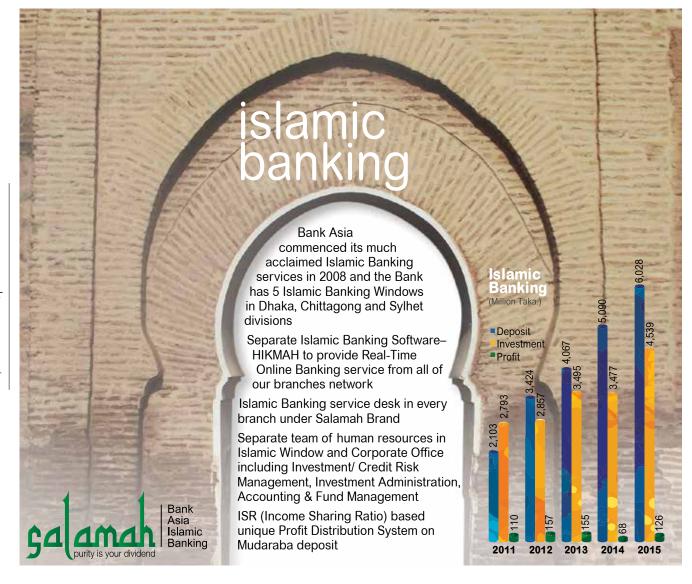

### Islamic Banking Products Deposit Products

- Al-Wadiah Current Account (AWCA)
- Mudaraba Savings Account (MSA)
- Mudaraba Special Notice Deposit Account (MSNDA)
- Mudaraba Term Deposit Receipts (MTDR) of different Tenure
- Mudaraba Hajj Savings Scheme (MHSS)
- Mudaraba Deposit Pension Scheme (MDPS)
- Mudaraba Monthly Profit Paying Deposit Scheme (MMPPDS)
- Smart Junior Saver (SJS)
- Cash Waqf

#### **Investment Products**

- Bai Murabaha Muajjal
- Bai Murabaha EDF
- Hire Purchase Shirkatul Melk(HPSM)
- Musharaka
- Murabaha
- Quard against Accepted Bills
- Quard against MTDR
- Quard against Schemes