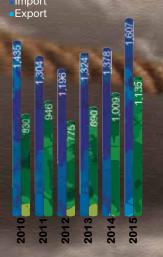

## foreign trade in Bangladesh

Import

#### **Major imports**

## **Major exports**

Crude palm oil Raw sugar Furnace oil Chemicals Raw cotton Fertilizer

Textiles and articles

Iron and steel Paper pulp

Capital machineries

Food grains

Plastics and rubber articles

Ready made garments

Live vessel Raw jute

Agro-products

Frozen foods/Fish Leather products

Jute goods

Chemicals

Specialized textiles

Home textiles Beverage items

Pharmaceuticals

## **Import**

USD 1,607 Million

Export USD 1,135 Million