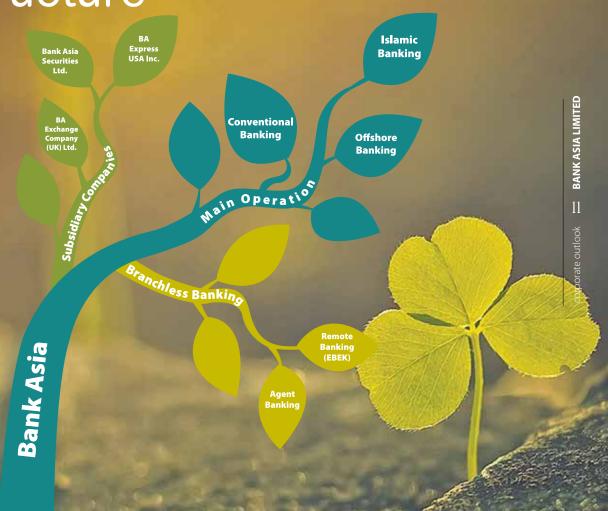

## corporate structure

Thanks to its unremitting efforts and 16 years of experience, Bank Asia today proudly stands among the top rated banks of Bangladesh with an extensive network of business outlets comprising of conventional banking branches, islamic windows, off-shore banking unit, brokerage branches, agricultural branches and SME centers. And as part of the bank's commitment to provide all modern and value added banking services in keeping with the very best standard in a globalized world.