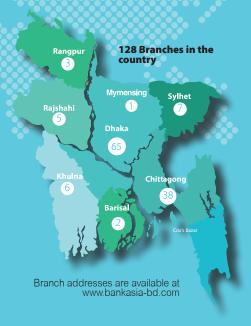

|                                          | #<br>9-8 8 8 8 8 8 8                    |                                                                                                                                                                                                                                                                                                                                                                                                                                                                                                                                                                                                                                                                                                                                                                                                                                                                                                                                                                                                                                                                                                                                                                                                                                                                                                                                                                                                                                                                                                                                                                                                                                                                                                                                                                                                                                                                                                                                                                                                                                                                                                                                |
|------------------------------------------|-----------------------------------------|--------------------------------------------------------------------------------------------------------------------------------------------------------------------------------------------------------------------------------------------------------------------------------------------------------------------------------------------------------------------------------------------------------------------------------------------------------------------------------------------------------------------------------------------------------------------------------------------------------------------------------------------------------------------------------------------------------------------------------------------------------------------------------------------------------------------------------------------------------------------------------------------------------------------------------------------------------------------------------------------------------------------------------------------------------------------------------------------------------------------------------------------------------------------------------------------------------------------------------------------------------------------------------------------------------------------------------------------------------------------------------------------------------------------------------------------------------------------------------------------------------------------------------------------------------------------------------------------------------------------------------------------------------------------------------------------------------------------------------------------------------------------------------------------------------------------------------------------------------------------------------------------------------------------------------------------------------------------------------------------------------------------------------------------------------------------------------------------------------------------------------|
| everywhere                               |                                         |                                                                                                                                                                                                                                                                                                                                                                                                                                                                                                                                                                                                                                                                                                                                                                                                                                                                                                                                                                                                                                                                                                                                                                                                                                                                                                                                                                                                                                                                                                                                                                                                                                                                                                                                                                                                                                                                                                                                                                                                                                                                                                                                |
| Bank Asia                                |                                         |                                                                                                                                                                                                                                                                                                                                                                                                                                                                                                                                                                                                                                                                                                                                                                                                                                                                                                                                                                                                                                                                                                                                                                                                                                                                                                                                                                                                                                                                                                                                                                                                                                                                                                                                                                                                                                                                                                                                                                                                                                                                                                                                |
| Particulars Particulars                  | 30-Jun-19                               |                                                                                                                                                                                                                                                                                                                                                                                                                                                                                                                                                                                                                                                                                                                                                                                                                                                                                                                                                                                                                                                                                                                                                                                                                                                                                                                                                                                                                                                                                                                                                                                                                                                                                                                                                                                                                                                                                                                                                                                                                                                                                                                                |
| Branch                                   | 127                                     | B The second of  |
| SME Center                               | 405000000000000000000000000000000000000 | · ·                                                                                                                                                                                                                                                                                                                                                                                                                                                                                                                                                                                                                                                                                                                                                                                                                                                                                                                                                                                                                                                                                                                                                                                                                                                                                                                                                                                                                                                                                                                                                                                                                                                                                                                                                                                                                                                                                                                                                                                                                                                                                                                            |
| SME/Agri branch                          | 4                                       | th the second se |
| Islamic window                           | 5 1 1 1 1 1 1 1 1 1 1 1 1 1 1 1 1 1 1 1 | [ ]                                                                                                                                                                                                                                                                                                                                                                                                                                                                                                                                                                                                                                                                                                                                                                                                                                                                                                                                                                                                                                                                                                                                                                                                                                                                                                                                                                                                                                                                                                                                                                                                                                                                                                                                                                                                                                                                                                                                                                                                                                                                                                                            |
| Agent outlet                             | 2,960                                   | 場)                                                                                                                                                                                                                                                                                                                                                                                                                                                                                                                                                                                                                                                                                                                                                                                                                                                                                                                                                                                                                                                                                                                                                                                                                                                                                                                                                                                                                                                                                                                                                                                                                                                                                                                                                                                                                                                                                                                                                                                                                                                                                                                             |
| ATM Booth (own)                          | 158                                     | 田田田田田田田田田田田田田田田田田田田田田田田田田田田田田田田田田田田田田田田                                                                                                                                                                                                                                                                                                                                                                                                                                                                                                                                                                                                                                                                                                                                                                                                                                                                                                                                                                                                                                                                                                                                                                                                                                                                                                                                                                                                                                                                                                                                                                                                                                                                                                                                                                                                                                                                                                                                                                                                                                                                                        |
| ATM                                      | 10,536                                  |                                                                                                                                                                                                                                                                                                                                                                                                                                                                                                                                                                                                                                                                                                                                                                                                                                                                                                                                                                                                                                                                                                                                                                                                                                                                                                                                                                                                                                                                                                                                                                                                                                                                                                                                                                                                                                                                                                                                                                                                                                                                                                                                |
| Male Employee                            | 1,781                                   |                                                                                                                                                                                                                                                                                                                                                                                                                                                                                                                                                                                                                                                                                                                                                                                                                                                                                                                                                                                                                                                                                                                                                                                                                                                                                                                                                                                                                                                                                                                                                                                                                                                                                                                                                                                                                                                                                                                                                                                                                                                                                                                                |
| Female Employee                          | 554                                     |                                                                                                                                                                                                                                                                                                                                                                                                                                                                                                                                                                                                                                                                                                                                                                                                                                                                                                                                                                                                                                                                                                                                                                                                                                                                                                                                                                                                                                                                                                                                                                                                                                                                                                                                                                                                                                                                                                                                                                                                                                                                                                                                |
| Foreign Correspondent Bank               | 707 4 4 4 4 4 4                         |                                                                                                                                                                                                                                                                                                                                                                                                                                                                                                                                                                                                                                                                                                                                                                                                                                                                                                                                                                                                                                                                                                                                                                                                                                                                                                                                                                                                                                                                                                                                                                                                                                                                                                                                                                                                                                                                                                                                                                                                                                                                                                                                |
| Number of Nostro account                 | 27                                      | 田田田田                                                                                                                                                                                                                                                                                                                                                                                                                                                                                                                                                                                                                                                                                                                                                                                                                                                                                                                                                                                                                                                                                                                                                                                                                                                                                                                                                                                                                                                                                                                                                                                                                                                                                                                                                                                                                                                                                                                                                                                                                                                                                                                           |
| Foreign banks having credit line         |                                         | 5 5 日 日                                                                                                                                                                                                                                                                                                                                                                                                                                                                                                                                                                                                                                                                                                                                                                                                                                                                                                                                                                                                                                                                                                                                                                                                                                                                                                                                                                                                                                                                                                                                                                                                                                                                                                                                                                                                                                                                                                                                                                                                                                                                                                                        |
| Number of Brokerage house                |                                         | 7 m m                                                                                                                                                                                                                                                                                                                                                                                                                                                                                                                                                                                                                                                                                                                                                                                                                                                                                                                                                                                                                                                                                                                                                                                                                                                                                                                                                                                                                                                                                                                                                                                                                                                                                                                                                                                                                                                                                                                                                                                                                                                                                                                          |
| Deposits                                 | BDT 237,245 million                     | 1.0 m                                                                                                                                                                                                                                                                                                                                                                                                                                                                                                                                                                                                                                                                                                                                                                                                                                                                                                                                                                                                                                                                                                                                                                                                                                                                                                                                                                                                                                                                                                                                                                                                                                                                                                                                                                                                                                                                                                                                                                                                                                                                                                                          |
| Loans and advances                       | BDT 221,311 million                     | <b>国面影</b> 图                                                                                                                                                                                                                                                                                                                                                                                                                                                                                                                                                                                                                                                                                                                                                                                                                                                                                                                                                                                                                                                                                                                                                                                                                                                                                                                                                                                                                                                                                                                                                                                                                                                                                                                                                                                                                                                                                                                                                                                                                                                                                                                   |
| Import                                   | BDT 79,623 million                      | THE PERSON NAMED IN                                                                                                                                                                                                                                                                                                                                                                                                                                                                                                                                                                                                                                                                                                                                                                                                                                                                                                                                                                                                                                                                                                                                                                                                                                                                                                                                                                                                                                                                                                                                                                                                                                                                                                                                                                                                                                                                                                                                                                                                                                                                                                            |
| Export                                   | BDT 68,523 million                      |                                                                                                                                                                                                                                                                                                                                                                                                                                                                                                                                                                                                                                                                                                                                                                                                                                                                                                                                                                                                                                                                                                                                                                                                                                                                                                                                                                                                                                                                                                                                                                                                                                                                                                                                                                                                                                                                                                                                                                                                                                                                                                                                |
| Remittance(inward)                       | BDT 36,708 million                      | B (7) 31                                                                                                                                                                                                                                                                                                                                                                                                                                                                                                                                                                                                                                                                                                                                                                                                                                                                                                                                                                                                                                                                                                                                                                                                                                                                                                                                                                                                                                                                                                                                                                                                                                                                                                                                                                                                                                                                                                                                                                                                                                                                                                                       |
| Operating profit                         | BDT4,636 million                        | (m)                                                                                                                                                                                                                                                                                                                                                                                                                                                                                                                                                                                                                                                                                                                                                                                                                                                                                                                                                                                                                                                                                                                                                                                                                                                                                                                                                                                                                                                                                                                                                                                                                                                                                                                                                                                                                                                                                                                                                                                                                                                                                                                            |
| Expanding Agent Banking footprint all ov | ver Bangladesh                          |                                                                                                                                                                                                                                                                                                                                                                                                                                                                                                                                                                                                                                                                                                                                                                                                                                                                                                                                                                                                                                                                                                                                                                                                                                                                                                                                                                                                                                                                                                                                                                                                                                                                                                                                                                                                                                                                                                                                                                                                                                                                                                                                |