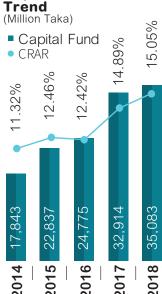

#### **Capital Fund** Trend

Minimum capital requirement 11.875% by 2018 (Bangladesh Bank: Basel-III)

### Deposits, Advances, Total Assets (Million USD)

- Total Assets
- Deposits
- Advances

|      |                                                       |           | Λ       | Aillion Taka |           |        | Million USD |
|------|-------------------------------------------------------|-----------|---------|--------------|-----------|--------|-------------|
|      |                                                       | 30-Jun-19 | 2018    | 2017         | 30-Jun-19 | 2018   | 2017        |
|      | Total Assets                                          | 326,088   | 307,291 | 288,997      | 3,915     | 3,689  | 3,469       |
|      | Deposits                                              | 237,245   | 222,472 | 207,041      | 2,848     | 2,671  | 2,485       |
|      | Loans & Advances                                      | 221,311   | 214,618 | 197,504      | 2,657     | 2,576  | 2,371       |
|      | Import                                                | 79,623    | 165,203 | 181,468      | 956       | 1,983  | 2,178       |
|      | Export                                                | 68,523    | 136,733 | 118,172      | 823       | 1,641  | 1,419       |
|      | Remittance (Inward)                                   | 36,687    | 60,113  | 51,778       | 440       | 722    | 622         |
|      | Operating Profit                                      | 4,636     | 8,060   | 6,687        | 56        | 97     | 80          |
|      | ROE                                                   | 10.50%    | 10.21%  | 10.21%       | 10.50%    | 10.21% | 10.21%      |
|      | ROA                                                   | 0.78%     | 0.76%   | 0.76%        | 0.78%     | 0.76%  | 0.76%       |
|      | EPS (BDT)                                             | 1.07      | 2.04    | 2.07         | 1.07      | 2.04   | 2.07        |
|      | Yield on Advance                                      | 10.06%    | 9.99%   | 9.03%        | 10.06%    | 9.99%  | 9.03%       |
|      | Cost of Deposit                                       | 5.61%     | 5.65%   | 5.08%        | 5.61%     | 5.65%  | 5.08%       |
|      | Cost of Fund                                          | 8.18%     | 8.25%   | 7.58%        | 8.18%     | 8.25%  | 7.58%       |
|      | Cost of Operation                                     | 2.57%     | 2.60%   | 2.50%        | 2.57%     | 2.60%  | 2.50%       |
|      | Spread                                                | 4.45%     | 4.34%   | 3.95%        | 4.45%     | 4.34%  | 3.95%       |
|      | Net Interest Margin                                   | 3.89%     | 3.77%   | 3.71%        | 3.89%     | 3.77%  | 3.71%       |
|      | Burden Ratio                                          | 0.56%     | 0.70%   | 0.43%        | 0.56%     | 0.70%  | 0.43%       |
| CRAI | R (Capital to Risk Weighted<br>Asset Ratio )BASEL-III | 14.36%    | 15.05%  | 14.89%       | 14.36%    | 15.05% | 14.89%      |