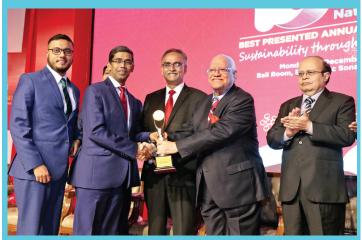

Mr. Md. Arfan Ali, President and Managing Director of Bank Asia Limited receiving the 1<sup>st</sup> prize trophy from Hon'ble Finance Minister Mr. Abul Maal Abdul Muhith, MP, GoB for Best Presented Annual Reports (BPAR) by ICAB