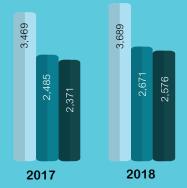

### Deposits, Advances, Total Assets (Million USD)

- Total Assets
- Deposits
- Advances

|      |                                                       |           | Λ       | Aillion Taka |           |        | Million USD |
|------|-------------------------------------------------------|-----------|---------|--------------|-----------|--------|-------------|
|      |                                                       | 30-Jun-19 | 2018    | 2017         | 30-Jun-19 | 2018   | 2017        |
|      | Total Assets                                          | 326,088   | 307,291 | 288,997      | 3,915     | 3,689  | 3,469       |
|      | Deposits                                              | 237,245   | 222,472 | 207,041      | 2,848     | 2,671  | 2,485       |
|      | Loans & Advances                                      | 221,311   | 214,618 | 197,504      | 2,657     | 2,576  | 2,371       |
|      | Import                                                | 79,623    | 165,203 | 181,468      | 956       | 1,983  | 2,178       |
|      | Export                                                | 68,523    | 136,733 | 118,172      | 823       | 1,641  | 1,419       |
|      | Remittance (Inward)                                   | 36,687    | 60,113  | 51,778       | 440       | 722    | 622         |
|      | Operating Profit                                      | 4,636     | 8,060   | 6,687        | 56        | 97     | 80          |
|      | ROE                                                   | 10.50%    | 10.21%  | 10.21%       | 10.50%    | 10.21% | 10.21%      |
|      | ROA                                                   | 0.78%     | 0.76%   | 0.76%        | 0.78%     | 0.76%  | 0.76%       |
|      | EPS (BDT)                                             | 1.07      | 2.04    | 2.07         | 1.07      | 2.04   | 2.07        |
|      | Yield on Advance                                      | 10.06%    | 9.99%   | 9.03%        | 10.06%    | 9.99%  | 9.03%       |
|      | Cost of Deposit                                       | 5.61%     | 5.65%   | 5.08%        | 5.61%     | 5.65%  | 5.08%       |
|      | Cost of Fund                                          | 8.18%     | 8.25%   | 7.58%        | 8.18%     | 8.25%  | 7.58%       |
|      | Cost of Operation                                     | 2.57%     | 2.60%   | 2.50%        | 2.57%     | 2.60%  | 2.50%       |
|      | Spread                                                | 4.45%     | 4.34%   | 3.95%        | 4.45%     | 4.34%  | 3.95%       |
|      | Net Interest Margin                                   | 3.89%     | 3.77%   | 3.71%        | 3.89%     | 3.77%  | 3.71%       |
|      | Burden Ratio                                          | 0.56%     | 0.70%   | 0.43%        | 0.56%     | 0.70%  | 0.43%       |
| CRAI | R (Capital to Risk Weighted<br>Asset Ratio )BASEL-III | 14.36%    | 15.05%  | 14.89%       | 14.36%    | 15.05% | 14.89%      |