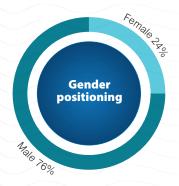

### sustainable human capital

76%

of staff members are aged below 40 years, which signifies that Bank Asia is in young, dynamic and capable hands

### age distribution June 30, 2019

| Age group               | Male                          | Female | Total  |
|-------------------------|-------------------------------|--------|--------|
| 30 & below              | 301                           | 116    | 417    |
| 31- 40                  | 1,008                         | 359    | 1367   |
| 41-50                   | 407                           | 77     | 484    |
| 51-60                   | 63                            | 2      | 65     |
| 60-70                   | 2///                          | 0      | 2      |
| Total                   | 1,781                         | 554    | 2,335  |
| Percentage (%)          | 76                            | 24     | 100.00 |
| 51-60<br>60-70<br>Total | 407<br>63<br>2<br>1,781<br>76 | 2      |        |