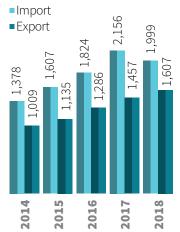

#### **Import and Export** Million USD

### **Import**

USD 1,999 Million

**Export** 

USD 1,607