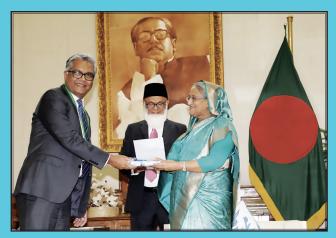

Mr. Md. Arfan Ali, President and Managing Director of Bank Asia Limited receiving the 1<sup>st</sup> prize trophy from Hon'ble Finance Minister Mr. Abul Maal Abdul Muhith, MP, GoB for Best Presented Annual Reports (BPAR) by ICAB